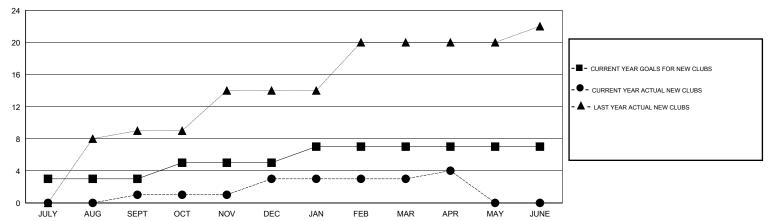

C   | 2                | 2                   | 2                          | 0                           | OCT/NOV/DEC           | 75                 | 56                         | 69                           | -13                         |  |
| JAN/FEB/MAR   | 2                | 0                   | 0                          | 0                           | JAN/FEB/MAR           | 80                 | 64                         | 16                           | 48                          |  |
| APR/MAY/JUNE  | 0                | 1                   | 0                          | 1                           | APR/MAY/JUNE          | 40                 | 27                         | 10                           | 17                          |  |

### GOALS AND ACTUAL NEW CLUBS CUMULATIVE



#### GOALS AND ACTUAL MEMBERS CUMULATIVE



| DROPPED CLUBS: 3 |     | 23 CLUBS OF 46 ADDED 1 OR MORE<br>NEW MEMBERS | GENDER DISTRIBUTION  MALE 1,099 (64.31%) |              |       |
|------------------|-----|-----------------------------------------------|------------------------------------------|--------------|-------|
| DROPPED MEMBERS  |     |                                               | FEMALE                                   | 610 (35.69%) |       |
| DECEASED         | 2   | CHOK HERE FOR HEALTH                          |                                          |              |       |
| CLUB CANCELLED   | 44  | CLICK HERE FOR HEALTH ASSESSMENT DATA         | FAMILY UNIT MEMBERS                      |              | 1,201 |
| OTHER            | 88  |