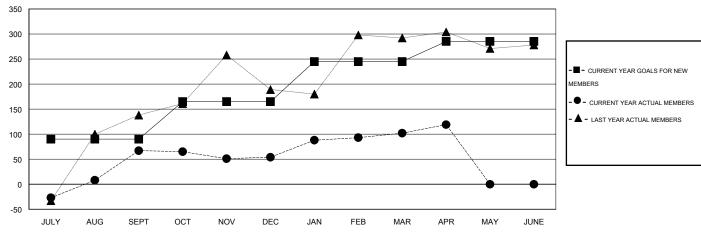

#### GOALS AND ACTUAL MEMBERS CUMULATIVE

| DROPPED CLUBS: 3 |     | 23 CLUBS OF 46 ADDED 1 OR MORE<br>NEW MEMBERS | GENDER DISTRIBUTION  MALE 1,099 (64.31%) |              |       |
|------------------|-----|-----------------------------------------------|------------------------------------------|--------------|-------|
| DROPPED MEMBERS  |     |                                               | FEMALE                                   | 610 (35.69%) |       |
| DECEASED         | 2   | CHOK HERE FOR HEALTH                          |                                          |              |       |
| CLUB CANCELLED   | 44  | CLICK HERE FOR HEALTH ASSESSMENT DATA         | FAMILY UNIT MEMBERS                      |              | 1,201 |
| OTHER            | 88  |                                               | HEAD OF HOUSEHOLD                        |              | 558   |
| TOTAL            | 134 |                                               | NON-HEAD OF HOUSEHOLI                    | 643          |       |